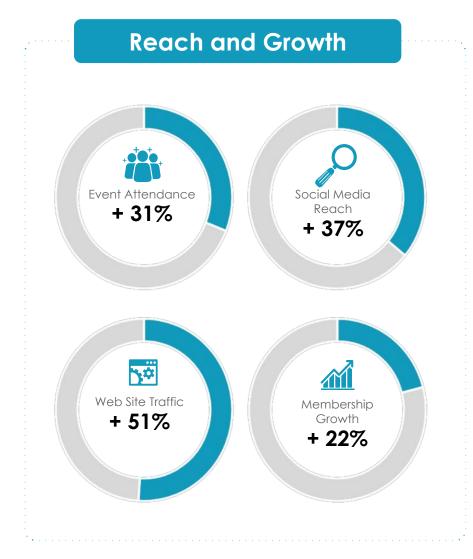

ep the community engaged. Our product is to serve the community.

**Webinars** 

Webinars to reach communities and professionals that do not have physical access to our events and conference education.

Content Rich 1/2 day sessions push the Recruiters

Network team to focus on what the
community wants and bring in relevant
and educational speakers.

Affordable

Ticket prices range from \$100-250 for half-day conferences. Includes swag, food, content, and networking, prizes, ect.

**Accessible** 

16 regional communities with national and global reach to distribute content and build meaningful relationships



### We believe in...





# **Our Recruiting Conferences**











# Meetups, Community Outreach & Charitable Giving 6













### An Inside Look At The Network's Attendees



#### **Demographics**

Seniority Level 34% are Senior

Event Attendees 175 to 450 (Event Range)50 to 80 (Lunch & Learn Range)100 to 200 (Meetup Range)

Corporate Recruiting

84%+ Corporate Recruiting



## **Attendee Overview**

| SAMPLE TITLES                 |                       |  |
|-------------------------------|-----------------------|--|
| Recruiting Manager            | VP, Recruiting        |  |
| Talent Acquisition Specialist | Director, HR          |  |
| Sourcer                       | Talent Manager        |  |
| Director Recruiting           | Sr Talent Advisor     |  |
| Sr Recruiter                  | Talent Sourcer        |  |
| HR Manager                    | Director, Operations  |  |
| Director, Talent Acquisition  | Talent Partner        |  |
| Clinical Recruiter